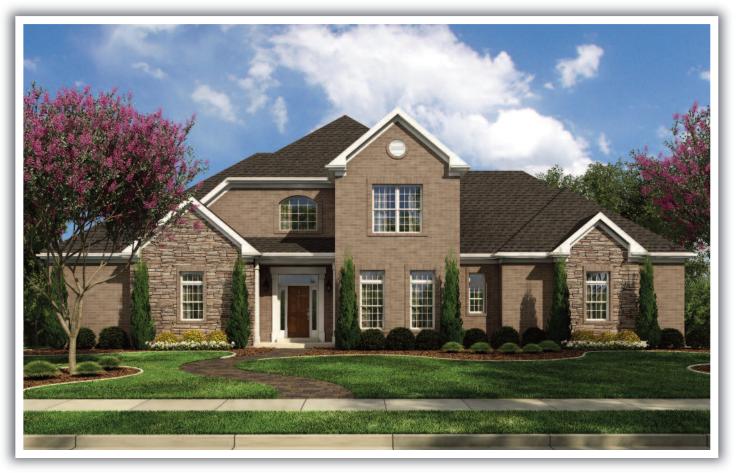

## Lot 221 Minnock Custom Builders

- Brick and Stone Exterior
- 5 Bedrooms and 5.5 Baths
- Main Level Owners Suite with volume ceiling
- Deluxe ensuite bathroom and large walk in closet
- 1st floor den
- Gourmet kitchen with center island, open to great room
- Morning Room overlooking wooded backyard
- 10 ft. ceilings on 1st floor and 9ft. on 2nd
- 1st Floor laundry room and mudroom with cubbies
- Four additional spacious bedrooms on 2nd floor
- Exceptional closet space
- Jr. suite with private bathroom and walk in closet

EMERALD Fields

- Basement with full bath
- Heated 3 car attached garage with utility/dog wash tub