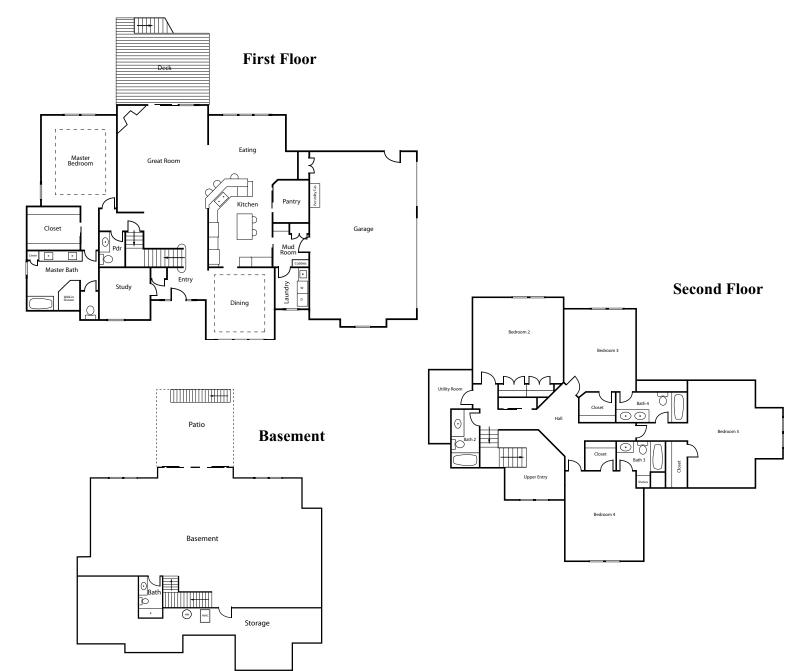

## Lot 221 Minnock Custom Builders

- Brick and Stone Exterior
- 5 Bedrooms and 5.5 Baths
- Main Level Owners Suite with volume ceiling
- Deluxe ensuite bathroom and large walk in closet
- 1st floor den
- Gourmet kitchen with center island, open to great room
- Morning Room overlooking wooded backyard
- 10 ft. ceilings on 1st floor and 9ft. on 2nd
- 1st Floor laundry room and mudroom with cubbies
- Four additional spacious bedrooms on 2nd floor
- Exceptional closet space
- Jr. suite with private bathroom and walk in closet

EMERALD Fields

- Basement with full bath
- Heated 3 car attached garage with utility/dog wash tub